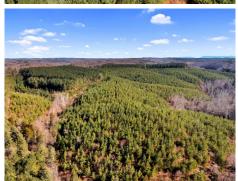

## \$ 995,000

Do you envision an ideal country estate of 383 rolling acres with 1.4 miles of private creek for afternoon floats ending at Smith Mountain Lake, abundant game & wildlife, vast stands of income producing timber, phenomenal mountain vistas, & miles of open trails for fun on wheels or horse hooves?

Then come visit the Trink's Farm Tract- where recreational opportunities abound. Over 1.4 miles of Lynville creek bisects the property; all of which is considered within the shoreline of ever-popular Smith Mountain Lake and float-able by inner tube or small kayak with picnic worthy rocks and small beaches along the way. At the eastern property boundary you'll find a stationary dock with convenient paved road