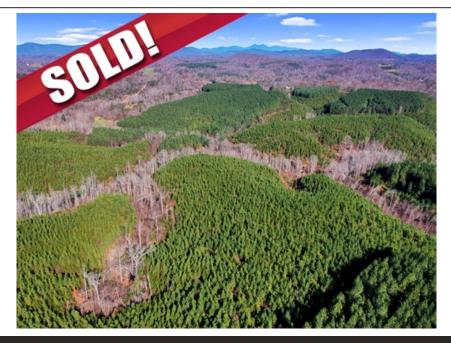

## ~Welcome to the Trink's Farm Tract~

## \$ 995,000

Do you envision an ideal country estate of 383 rolling acres with 1.4 miles of private creek for afternoon floats ending at Smith Mountain Lake, abundant game & wildlife, vast stands of income producing timber, phenomenal mountain vistas, & miles of open trails for fun on wheels or horse hooves?

Then come visit the Trink's Farm Tract- where recreational opportunities abound. Over 1.4 miles of Lynville creek bisects the property; all of which is considered within the shoreline of ever-popular Smith Mountain Lake and float-able by inner tube or small kayak with picnic worthy rocks and small beaches along the way. At the eastern property boundary you'll find a stationary dock with convenient paved road